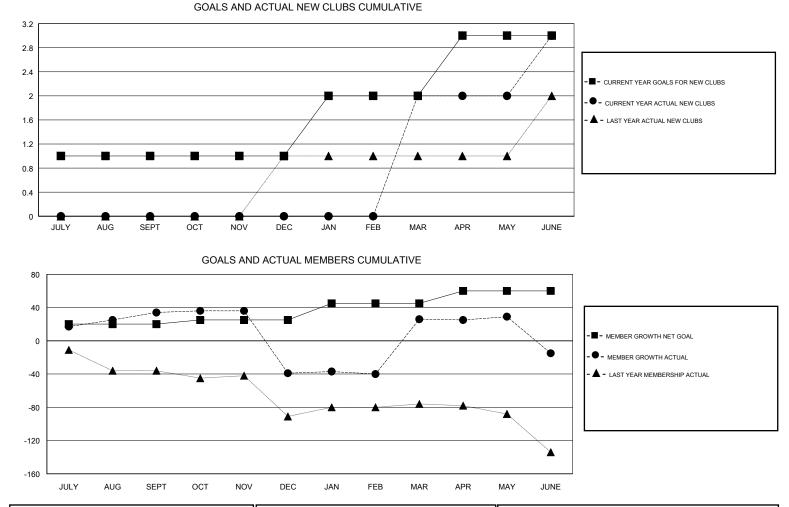

## District 35 N

Results as of: 06/30/2019

| GMT: OPEN     |               |             | LOCA          | LOCATION FLORIDA GMT CA |                           |                         |                                                    |  |
|---------------|---------------|-------------|---------------|-------------------------|---------------------------|-------------------------|----------------------------------------------------|--|
|               | Club          | s           |               |                         |                           |                         |                                                    |  |
|               | RESULTS FOR   | R 2018-2019 |               | RESULTS FOR 2018-2019   |                           |                         |                                                    |  |
| QUARTER       | NEW CLUB GOAL | NEW CLUBS   | DROPPED CLUBS | QUARTER                 | MEMBER GROWTH NET<br>GOAL | MEMBER GROWTH<br>ACTUAL | DROPPED<br>MEMBERS ACTUAL<br>(including transfers) |  |
| JULY/AUG/SEPT | 1             | 0           | 0             | JULY/AUG/SEPT           | 20                        | 87                      | 31                                                 |  |
| OCT/NOV/DEC   | 0             | 0           | 0             | OCT/NOV/DEC             | 5                         | 34                      | 103                                                |  |
| JAN/FEB/MAR   | 1             | 2           | 0             | JAN/FEB/MAR             | 20                        | 95                      | 19                                                 |  |
| APR/MAY/JUNE  | 1             | 1           | 0             | APR/MAY/JUNE            | 15                        | 110                     | 141                                                |  |